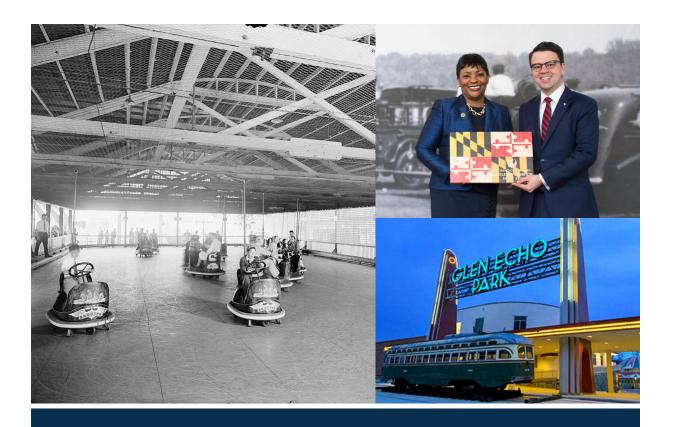

#### ICONIC GLEN ECHO PARK

This year's event will be saluting our honorees at the iconic Glen Echo Park. The park, which first opened in 1891, is now owned by the National Park Service and operated as a cultural attraction in Montgomery County. In addition to the Best of Maryland Awards ceremony which will be held in the bumper car pavilion and we will also open the historic Dentzel Carousel for the enjoyment of our guests.

Built in 1921, the musical carousel is a Philadelphia style, menagerie carousel with large, elegantly decorated standing animals on the outside row plus two inside rows of mechanically jumping animals. From 1983 to 2003, the park undertook a meticulous restoration of the carousel and its sound system. The animals, which include hand-carved wooden lions, tigers, deer, giraffes, ostriches, llamas, and rabbits, were then repainted in their original colors and designs. The carousel is individually listed on the National Register of Historic Places.