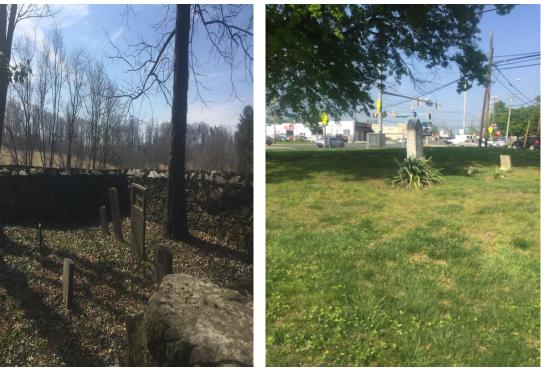

## SHA Cemetery Documentation Project

The Project

Hammond Family Cemetery, New Market, Frederick County. March 2019.

Merson Family Cemetery, Burtonsville, Montgomery County. May 2019.

- Project started in February to document 100 cemeteries across the state
- Prioritizing abandoned, undocumented, or unmaintained cemeteries
- Project goal is to map and document cemeteries in order to incorporate this data into possible future highway projects